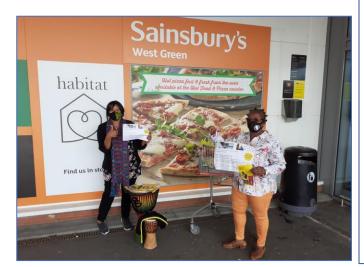

## **Local Community**

- <u>Volunteer Remote Taster Event by</u> <u>Citizens Advice in West Sussex</u> – on 18 Aug 2021
- 'Another Paradise', is a documentary about the Chagos community, which will be screening on 22 August at the Chichester Film Festival.
   <u>https://chichestercinema.org/film/anoth</u> <u>er-paradise/</u> This was made in 2019 - it focuses on Sabrina Jean and the campaign to return to the islands.
- <u>Carers Support West Sussex –</u> <u>Bereavement Support & Impact Report –</u> workshop on **15 & 29 Sept 2021**.
- <u>Active Sussex Conference Bookings</u> LIVE on 23 Sept 2021
- Covid-19 Vaccination Promotion especially to African and Caribbean Community members, 31st July 2021-(with Crawley Community Action) – <u>Read</u> <u>more</u>